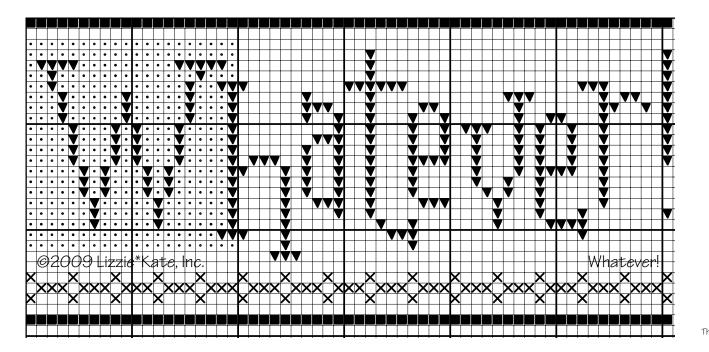

WHATEVER!

Choose your favorite fabric Stitch Count:  $61 \text{ W} \times 29 \text{ H}$ 

| Symbol   | Weeks Dye Works | DMC  | Anchor |
|----------|-----------------|------|--------|
| X        | begonia         | 309  | 42     |
|          | blue topaz      | 807  | 168    |
| •        | citronella      | 472  | 253    |
| <b>V</b> | purple majesty  | 3837 | 100    |

Attach JABC flower button #2222.T at bottom of exclamation

point, or stitch as graphed.

Zient (ate®

Lizzie\*Kate, Inc. / 2901 Oriole / Wichita, KS 67204 Phone~Fax: (316) 832-0501 email: mail@lizziekate.com / www.lizziekate.com This design may be reproduced for newsletter or handout. It is not to be sold or kitted.